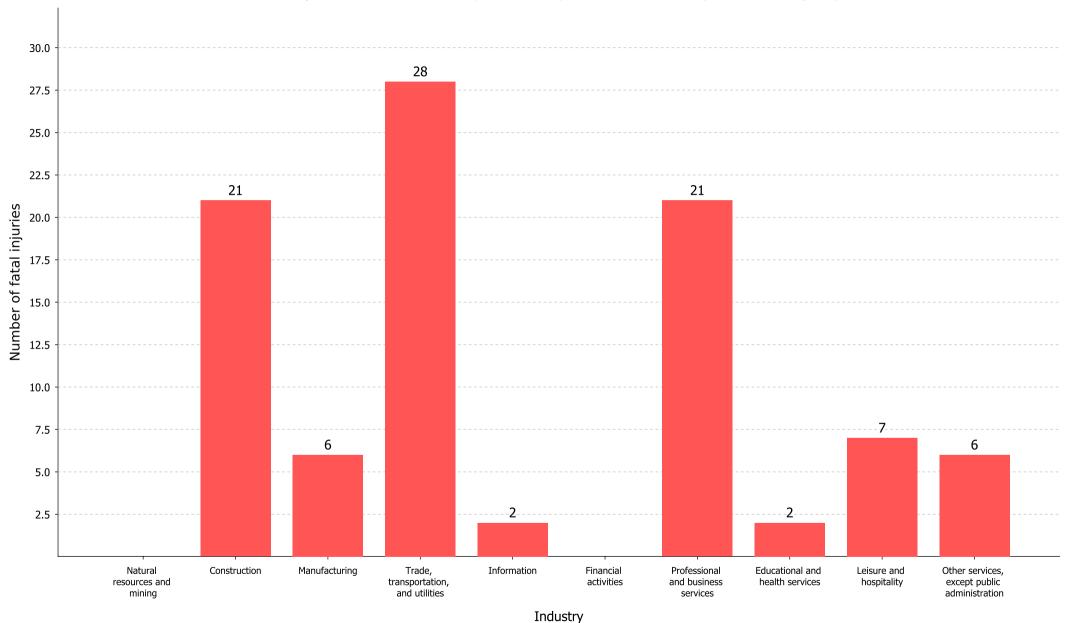

Fatal work injuries in selected industries, private industry, South Carolina, 2021 (100 total fatal injuries)

| Characteristics                              | Value |
|----------------------------------------------|-------|
| Natural resources and mining                 | -     |
| Construction                                 | 21    |
| Manufacturing                                | 6     |
| Trade, transportation, and utilities         | 28    |
| Information                                  | 2     |
| Financial activities                         | -     |
| Professional and business services           | 21    |
| Educational and health services              | 2     |
| Leisure and hospitality                      | 7     |
| Other services, except public administration | 6     |